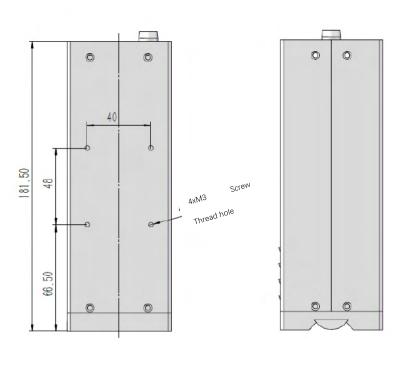

5nm                                    |
| Distance    | 5~30mm                     | On/Off      | Instantaneous                              |
| Cooling     | Air cooled                 | UV Power    | 12W/cm <sup>2</sup> or 16W/cm <sup>2</sup> |
| Control     | On, Off, Electrical Signal | Feedback    | UV LED diode fault                         |
| Input       | AC 220V/50HZ               | Overall     | 210W or                                    |
| Voltage     |                            | Electrical  | 320W                                       |
|             |                            | Consumption |                                            |
| Dimensions  | As per below               | Controller  | Single Lamp Head unit                      |

## **UVLED Lamp Dimensions**