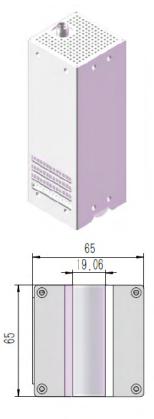

m                                    |
| Distance    | 5~30mm                     | On/Off      | Instantaneous                              |
| Cooling     | Air cooled                 | UV Power    | 12W/cm <sup>2</sup> or 16W/cm <sup>2</sup> |
| Control     | On, Off, Electrical Signal | Feedback    | UV LED diode fault                         |
| Input       | AC 220V/50HZ               | Overall     | 210W or                                    |
| Voltage     |                            | Electrical  | 320W                                       |
|             |                            | Consumption |                                            |
| Dimensions  | As per below               | Controller  | Single Lamp Head unit                      |

## **UVLED Lamp Dimensions**